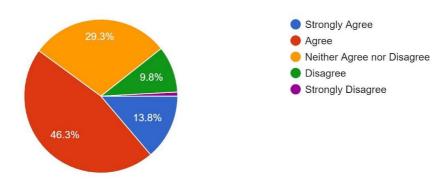

# **B.1.** I have access to strong internet connection. 348 responses

# **B.2.**My internet connection is stable throughout classes. 348 responses

NIRF 84 (2018) 'A' Grade with CGPA **3.52** (III Cycle)