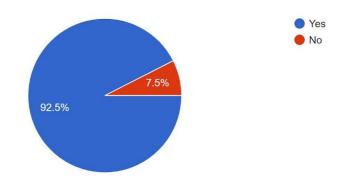

## C.1. I own a device to attend online classes. 348 responses

NIRF 84 (2018)

NAAC RE-ACCREDITATION- 4TH CYCLE

'A' Grade with CGPA 3.52 (III Cycle)