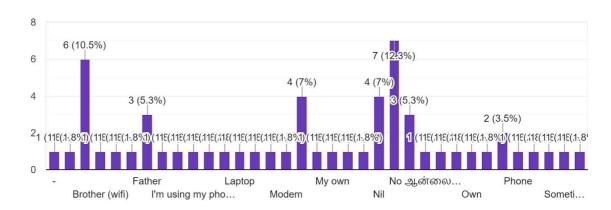

cted in the month of November, 2020.

## **Analysis of the Collected Data**

# **B.1.** I have access to strong internet connection. 348 responses



# **B.2.**My internet connection is stable throughout classes. 348 responses





NIRF 84 (2018) 'A' Grade with CGPA **3.52** (III Cycle)

#### Criterion II - Teaching-Learning and Evaluation

# **B.3.** My data expires faster than average because of online classes. 348 responses



# **B.4.** I face problems which interfere with class participation due to connectivity issues. 348 responses



## C.1. I own a device to attend online classes. 348 responses



NIRF 84 (2018)

NAAC RE-ACCREDITATION- 4TH CYCLE

'A' Grade with CGPA 3.52 (III Cycle)

#### Criterion II - Teaching-Learning and Evaluation

#### **C.2.** I borrow from my 57 responses



#### **C.3.** My device operates efficiently to participate in online classes. 348 responses



#### **C.4.** I face problems which interfere with class participation due to the device. 348 responses





NIRF 84 (2018) 'A' Grade with CGPA **3.52** (III Cycle)

#### Criterion II - Teaching-Learning and Evaluation

# **D.1.** I have favourable circumstances at my place of residence to attend classes. 348 responses



# **D.2.** I have a room for myself to use for academic purposes. 348 responses



# **D.3.** My residential area has good internet reception. 348 responses





NIRF 84 (2018) 'A' Grade with CGPA **3.52** (III Cycle)

## Criterion II - Teaching-Learning and Evaluation

# E.1. I am able to cope with digital learning. 348 responses



# **E.2.** I am able to learn through onli