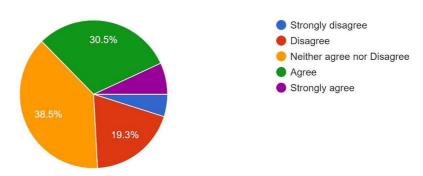

ine classes, I experience: (Mark all that are applicable) 348 responses



#### I.1. Intra - Personal issues

As a result of online classes, I experience 348 responses



#### **I.2.** I am uncertain regarding my academic life/ career. 348 responses





NIRF 84 (2018) 'A' Grade with CGPA **3.52** (III Cycle)

## Criterion II - Teaching-Learning and Evaluation

## I.3. I am able to effectively submit assignments on time. 348 responses



# I.4. I miss campus life. 348 responses



## I.5. I am satisfied with online classes. 348 responses





NIRF 84 (2018) 'A' Grade with CGPA **3.52** (III Cycle)

#### Criterion II - Teaching-Learning and Evaluation

# **J.1.** I am confident in preparing Curriculum Vitae 348 responses



## J.2. I am confident in attending job interviews. 348 responses



# **J.3.** I am prepared to choose a higher education institution. 348 responses



NIRF 84 (2018) 'A' Grade with CGPA **3.52** (III Cycle)

#### Criterion II - Teaching-Learning and Evaluation

J.4.
I am prepared about getting a job after my studies.
348 responses



## **Consolidation of Major Findings**

- 1) Internet connectivity issues (quick exhaustion of data, delay in connection)
- 2) Inefficient functioning of the device to attend online classes
- 3) Physical and Mental health related issues (stress, deteriorating self-esteem, lack of motivation, inability to connect with others, absenteeism)
- 4) Uncertainty regarding future (current academics and higher education, fear of not getting a job)
- 5) Lack of efficient and effective socialization (as a result of not being on campus)