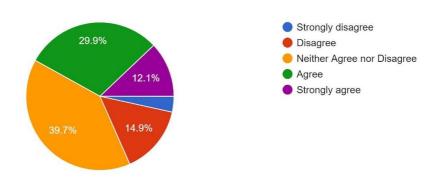

Intra - Personal issues

As a result of online classes, I experience 348 responses



#### **I.2.** I am uncertain regarding my academic life/ career. 348 responses





NIRF 84 (2018) 'A' Grade with CGPA **3.52** (III Cycle)

## Criterion II - Teaching-Learning and Evaluation

## I.3. I am able to effectively submit assignments on time. 348 responses



# I.4. I miss campus life. 348 responses



## I.5. I am satisfied with online classes. 348 responses





NIRF 84 (2018) 'A' Grade with CGPA **3.52** (III Cycle)

#### Criterion II - Teaching-Learning and Evaluation

# **J.1.** I am confident in preparing Curriculum Vitae 348 responses



## J.2. I am confident in attending job interviews. 348 responses



# **J.3.** I am prepared to choose a higher education institution. 348 responses



NIRF 84 (2018) 'A' Grade with CGPA **3.52** (III Cycle)

#### Criterion II - Teaching-Learning and Evaluation

J.4.
I am prepared about getting a job after my studies.
348 responses



## **Consolidation of Major Findings**

- 1) Internet connectivity issues (quick exhaustion of data, delay in connection)
- 2) Inefficient functioning of the device to attend online classes
- 3) Physical and Mental health related issues (stress, deteriorating self-esteem, lack of motivation, inability to connect with others, absenteeism)
- 4) Uncertainty regarding future (current academics and higher education, fear of not getting a job)
- 5) Lack of efficient and effective socialization (as a result of not being on campus)





NIRF 84 (2018) 'A' Grade with CGPA **3.52** (III Cycle)

Criterion II - Teachi