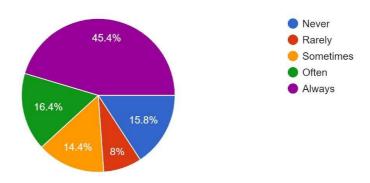

# **B.3.** My data expires faster than average because of online classes. 348 responses

# **B.4.** I face problems which interfere with class participation due to connectivity issues. 348 responses