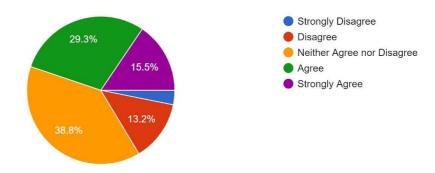

# **E.3.** I am able to understand online classes. 348 responses

NIRF 84 (2018) 'A' Grade with CGPA **3.52** (III Cycle)