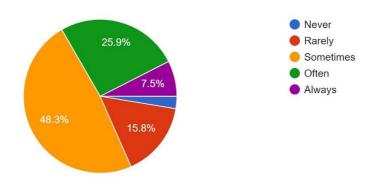

# **J.1.** I am confident in preparing Curriculum Vitae 348 responses

## J.2. I am confident in attending job interviews. 348 responses

# **J.3.** I am prepared to choose a higher education institution. 348 responses

NIRF 84 (2018) 'A' Grade with CGPA **3.52** (III Cycle)