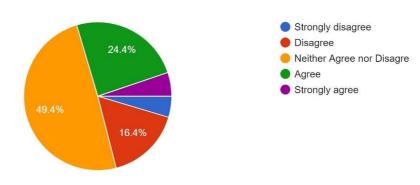

#### **I.2.** I am uncertain regarding my academic life/ career. 348 responses

NIRF 84 (2018) 'A' Grade with CGPA **3.52** (III Cycle)