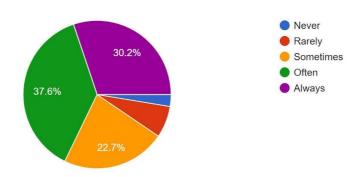

#### Online classes have affected my socialization. G.3. 348 responses

#### I feel that the relationship with peers, teachers and other college staff is deteriorating due to **G.4.** online class.

348 responses