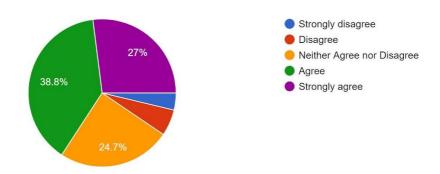

# E.1. I am able to cope with digital learning. 348 responses

# **E.2.** I am able to learn through online classes 348 responses

# **E.3.** I am able to understand online classes. 348 responses

NIRF 84 (2018) 'A' Grade with CGPA **3.52** (III Cycle)