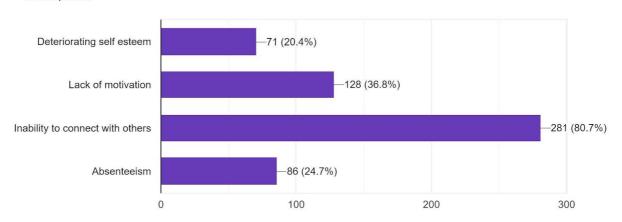

#### I.1. Intra - Personal issues

As a result of online classes, I experience 348 responses

## **Identified Problem Areas**

| No. | Key Area                              | Problem Areas Identified                        |
|-----|---------------------------------------|-------------------------------------------------|
|     | Natyvady / Connactivity valeted       | Lack of strong internet connectivity            |
| 1   | Network / Connectivity related issues | Fluctuating network connection                  |
|     | issues                                | Fast exhaustion of data                         |
| 2   | Device related issues                 | Lack of own device to attend class              |
| 2   | Device related issues                 | Inefficient functioning of device               |
| 3   | Infrastructural related issue         | Lack of own room/personal space                 |
| 3   | mirastructurar refated issue          | Remote geographical location                    |
|     | Issues related to coping with e-      | Difficulties in transition to digital learning  |
| 4   | learning and e-exam                   | Ineffective learning as a result of e-education |
|     | learning and e-exam                   | Improper understanding of concepts              |
| 5   | Power related issues                  | Fluctuating voltage issues                      |
| 3   | rower related issues                  | Lack of electricity                             |
|     | Socio-economic issues                 | Difficulties in affording device                |
|     |                                       | Difficulties in affording constant internet     |
|     |                                       | connection                                      |
| 6   |                                       | Lack of socialization                           |
|     |                                       | Possibility of deteriorating relationship with  |
|     |                                       | peer and teachers                               |
|     |                                       | Lack of family support                          |
|     |                                       | Stressful family atmosphere                     |
|     |                                       | Increasing eye pain                             |
| 7   | Lifestyle and Health                  | Experiencing headache and body pain             |
| ,   | Directyle and Heard                   | Stress                                          |
|     |                                       | Physical fatigue                                |
|     |                                       | Deteriorating of self esteem                    |
| 8   | Intra - Personal problems             | Lack of motivation                              |
|     | maa Tersonar proofenis                | Depression, anxiety, fear                       |
|     |                                       | Inability to connect with others                |