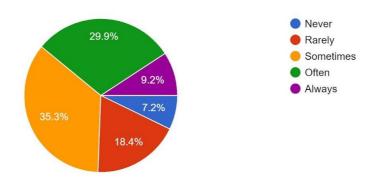

# **B.3.** My data expires faster than average because of online classes. 348 responses

# **B.4.** I face problems which interfere with class participation due to connectivity issues. 348 responses