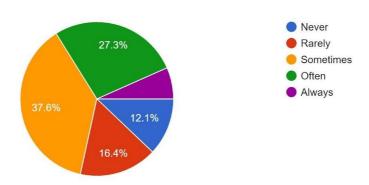

#### **C.3.** My device operates efficiently to participate in online classes. 348 responses

#### **C.4.** I face problems which interfere with class participation due to the device. 348 responses

NIRF 84 (2018) 'A' Grade with CGPA **3.52** (III Cycle)