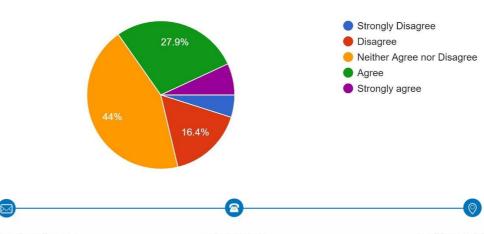

#### I feel supported by my family during online classes. G.5. 348 responses

NIRF 84 (2018) 'A' Grade with CGPA 3.52 (III Cycle) NAAC RE-ACCREDITATION- 4TH CYCLE