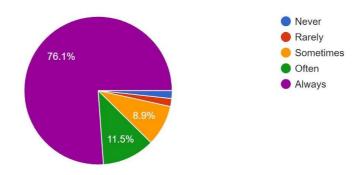

# **B.3.** My data expires faster than average because of online classes. 348 responses