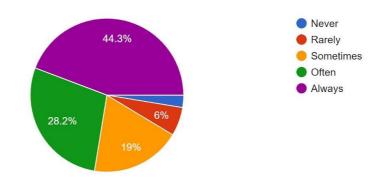

# **J.1.** I am confident in preparing Curriculum Vitae 348 responses

## J.2. I am confident in attending job interviews. 348 responses

# **J.3.** I am prepared to choose a higher education institution. 348 responses

NIRF 84 (2018) 'A' Grade with CGPA **3.52** (III Cycle)