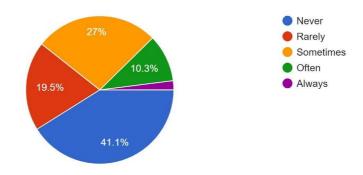

# **B.4.** I face problems which interfere with class participation due to connectivity issues. 348 responses