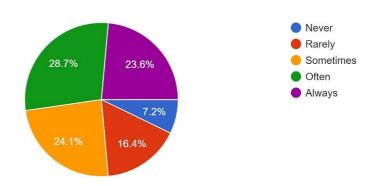

#### Online classes have affected my socialization. G.3. 348 responses

#### I feel that the relationship with peers, teachers and other college staff is deteriorating due to **G.4.** online class.

348 responses

#### I feel supported by my family during online classes. G.5. 348 responses

NIRF 84 (2018) 'A' Grade with CGPA 3.52 (III Cycle) NAAC RE-ACCREDITATION- 4TH CYCLE