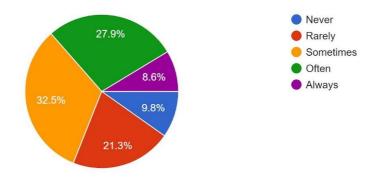

# **B.1.** I have access to strong internet connection. 348 responses

# **B.2.**My internet connection is stable throughout classes. 348 responses

NIRF 84 (2018) 'A' Grade with CGPA **3.52** (III Cycle)