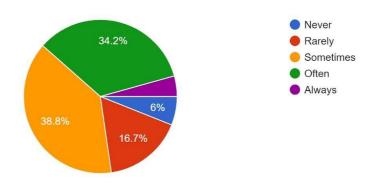

# E.1. I am able to cope with digital learning. 348 responses

# **E.2.** I am able to learn through online classes 348 responses

# **E.3.** I am able to understand online classes. 348 responses

NIRF 84 (2018) 'A' Grade with CGPA **3.52** (III Cycle)