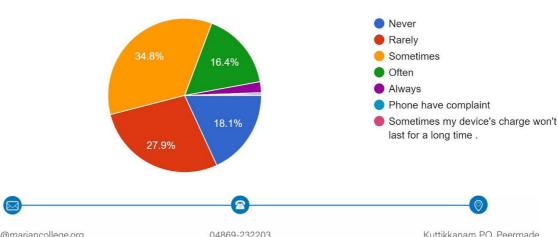

#### Online classes have affected my socialization. G.3. 348 responses

#### I feel that the relationship with peers, teachers and other college staff is deteriorating due to **G.4.** online class.

348 responses