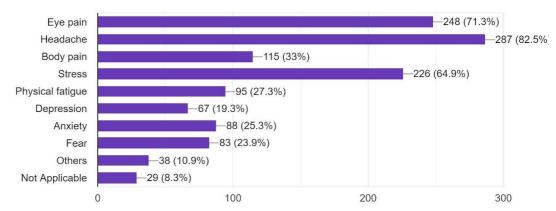

### H. Lifestyle and Health

As a result of online classes, I experience: (Mark all that are applicable) 348 responses

## **Identified Problem Areas**

| No. | Key Area                              | Problem Areas Identified                        |
|-----|---------------------------------------|-------------------------------------------------|
|     | Natyvady / Connactivity valeted       | Lack of strong internet connectivity            |
| 1   | Network / Connectivity related issues | Fluctuating network connection                  |
|     | issues                                | Fast exhaustion of data                         |
| 2   | Device related issues                 | Lack of own device to attend class              |
| 2   | Device related issues                 | Inefficient functioning of device               |
| 3   | Infrastructural related issue         | Lack of own room/personal space                 |
| 3   | mirastructurar refated issue          | Remote geographical location                    |
|     | Issues related to coping with e-      | Difficulties in transition to digital learning  |
| 4   | learning and e-exam                   | Ineffective learning as a result of e-education |
|     | learning and e-exam                   | Improper understanding of concepts              |
| 5   | Power related issues                  | Fluctuating voltage issues                      |
| 3   | rower related issues                  | Lack of electricity                             |
|     | Socio-economic issues                 | Difficulties in affording device                |
|     |                                       | Difficulties in affording constant internet     |
|     |                                       | connection                                      |
| 6   |                                       | Lack of socialization                           |
|     |                                       | Possibility of deteriorating relationship with  |
|     |                                       | peer and teachers                               |
|     |                                       | Lack of family support                          |
|     |                                       | Stressful family atmosphere                     |
|     |                                       | Increasing eye pain                             |
| 7   | Lifestyle and Health                  | Experiencing headache and body pain             |
| ,   | Directyle and Heard                   | Stress                                          |
|     |                                       | Physical fatigue                                |
|     |                                       | Deteriorating of self esteem                    |
| 8   | Intra - Personal problems             | Lack of motivation                              |
|     | maa Tersonar proofenis                | Depression, anxiety, fear                       |
|     |                                       | Inability to connect with others                |