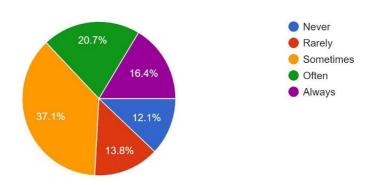

# **F.1.** I have access to a stable electricity connection to actively participate in class. 348 responses