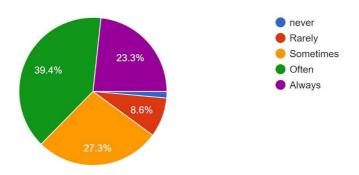

ccess to strong internet connection. 348 responses



# **B.2.**My internet connection is stable throughout classes. 348 responses





NIRF 84 (2018) 'A' Grade with CGPA **3.52** (III Cycle)

#### Criterion II - Teaching-Learning and Evaluation

# **B.3.** My data expires faster than average because of online classes. 348 responses



# **B.4.** I face problems which interfere with class participation due to connectivity issues. 348 responses



## C.1. I own a device to attend online classes. 348 responses



NIRF 84 (2018)

NAAC RE-ACCREDITATION- 4TH CYCLE

'A' Grade with CGPA 3.52 (III Cycle)

#### Criterion II - Teaching-Learning and Evaluation

#### **C.2.** I borrow from my 57 responses



#### **C.3.** My device operates efficiently to participate in online classes. 348 responses



#### **C.4.** I face problems which interfere with class participation due to the device. 348 responses





NIRF 84 (2018) 'A' Grade with CGPA **3.52** (III Cycle)

#### Criterion II - Teaching-Learning and Evaluation

# **D.1.** I have favourable circumstances at my place of residence to attend classes. 348 responses



# **D.2.** I have a room for myself to use for academic purposes. 348 responses



# **D.3.** My residential area has good internet reception. 348 responses





NIRF 84 (2018) 'A' Grade with CGPA **3.52** (III Cycle)

## Criterion II - Teaching-Learning and Evaluation

# E.1. I am able to cope with digital learning. 348 responses



# **E.2.** I am able to learn through online classes 348 responses



# **E.3.** I am able to understand online classes. 348 responses