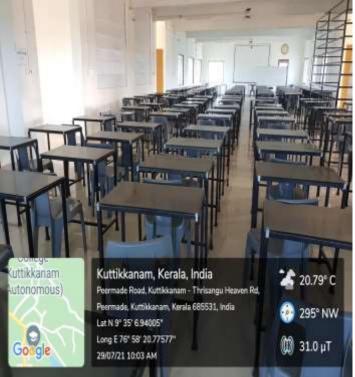

## Examination HALL - 2

Examination hall 2 is on the 6th floor of Marian Institute of Management. It has a seating capacity of 120