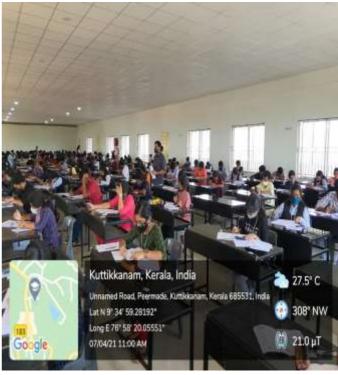

## **Examination HALL - 1**

Examination Hall 1 is at the rooftop of the new academic block. It has a seating capacity of 360.

MAKING COMPLETE

"College with Potential for Excellence", NIRF 84 (2018)

'A' Grade with CGPA 3.52 (2014)