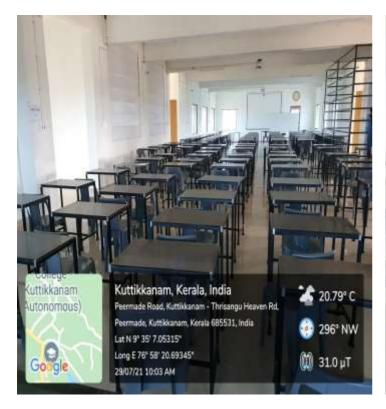

## Examination HALL - 2

Examination hall 2 is on the 6th floor of Marian Institute of Management. It has a seating capacity of 120