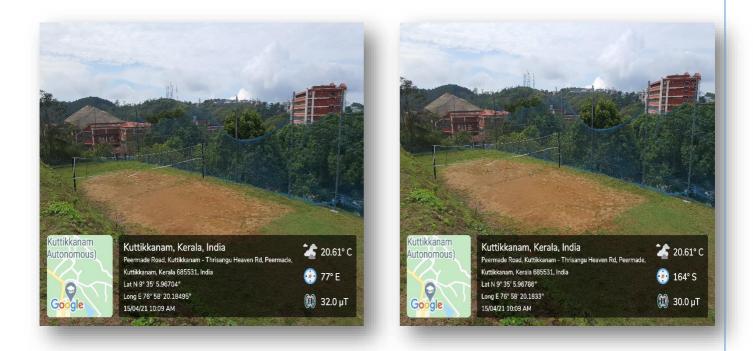

# **BADMINTON COUR AT GIRLS HOSTEL**

Outdoor Badminton court at girl's hostel provide girls to play badminton and improve their skill and create a healthy lifestyle.

NIRF 84 (2018) 'A' Grade with CGPA **3.52** (III Cycle) NAAC RE-ACCREDITATION- 4TH CYCLE