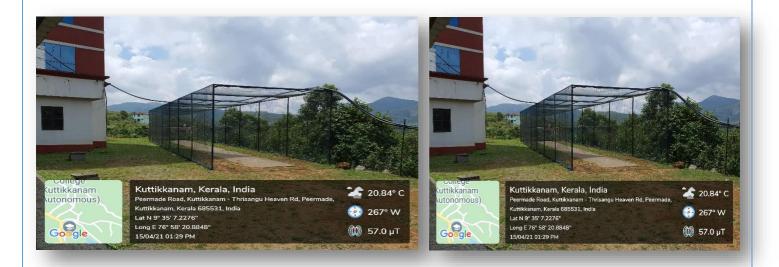

#### Cricket nets in front of management block

Cricket nets in front of management block help the students who have interest in cricket to improve their skills. Marian college has cricket team that is collection of talented students. They represent college on different matches within and outside our state. Cricket nets helps to develop skills and career a better future for students.