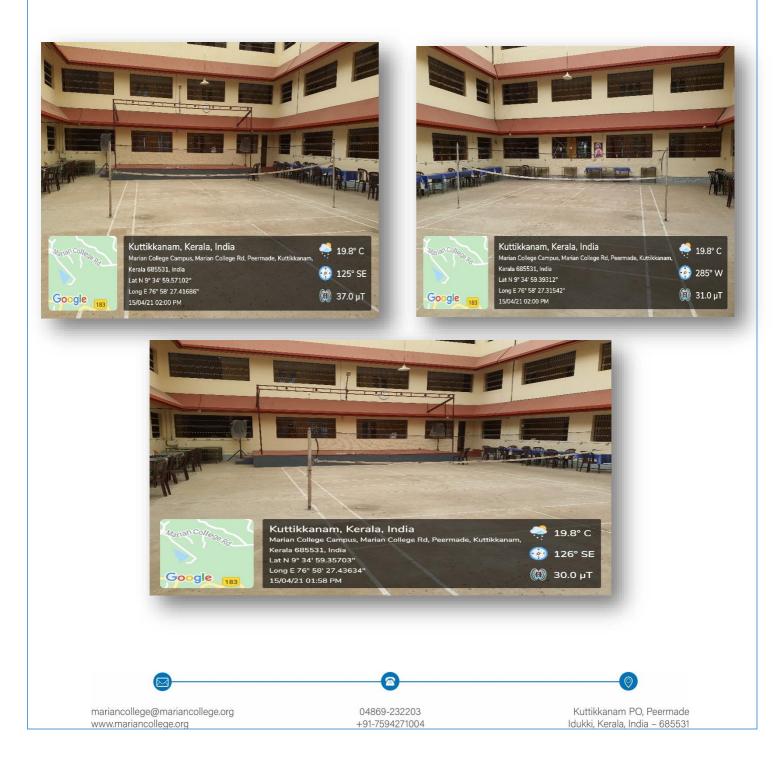

## Volleyball Court Infront of Management Block

In front of management block there is a Volleyball court that can access to all the students. This help the students to make sports as part of their day to day activities.

**Outdoor Volleyball court** 

04869-232203 +91-7594271004

Kuttikkanam PO, Peermade Idukki, Kerala, India – 685531