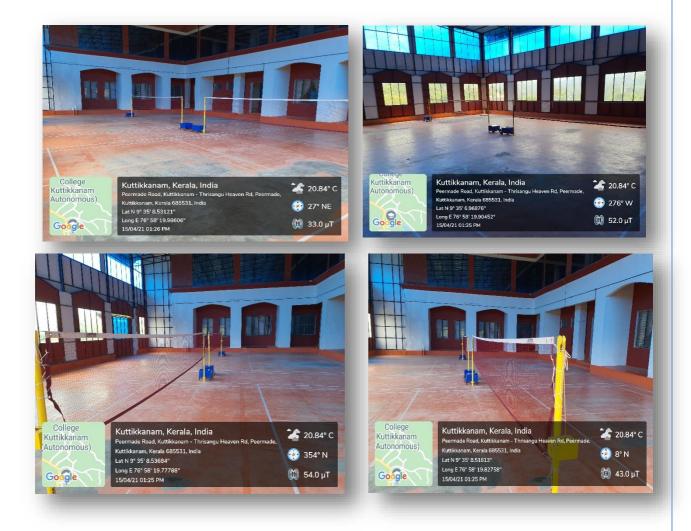

## **BADMINTON COURT AT MANAGEMENT BLOCK**

Indoor Badminton Court at Management Block can access students in the college. There is two badminton nets so that four teams can play at a time.

**Indoor Badminton Court at Management Block** 