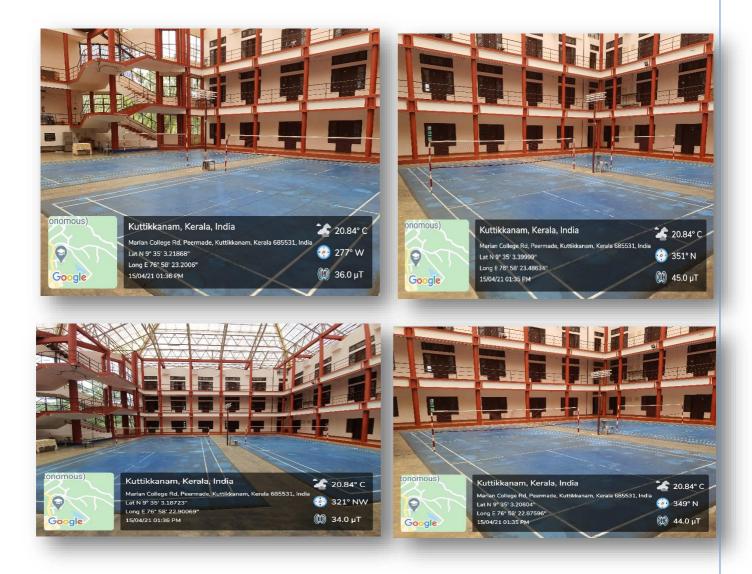

## **BADMINTON COURT AT MANAGEMENT BLOCK**

Indoor Badminton Court at Management Block can access students in the college. There is two badminton nets so that four teams can play at a time.

**Indoor Badminton Court at Management Block** 