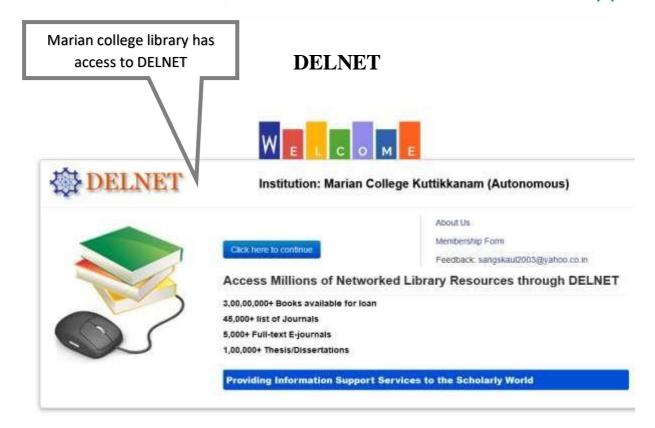

Developing Library Network (DELNET) was established in 1988 and registered as a society In 1992 from the financial support of NISSAT at the Indian International Centre Library Delhi. Marian has access to Millions of Networked Library Resources through DELNET. Users can access 3,00,00,000+ Books, 45,000+ journals, 5000 +full text E-Journals, 100,000 + PhD Dissertations.