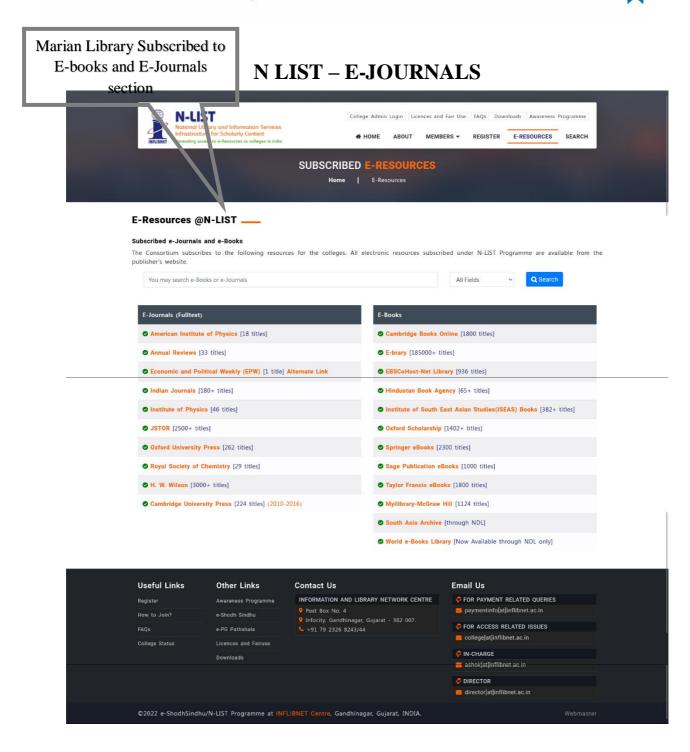

NAAC RE-ACCREDITATION- 4TH CYCLE

**Criterion IV - Infrastructure and Learning Resources** 

N-LIST (National Library and Information Services Infrastructure for Scholarly Content) is Subscribed to E-books and E-Journals section of Marian Library. This enables the access to Many titles in the recent developments.

Marian College has access to more than 10000 e-journals from various databases. Details in this regard is given below.

N list "National Library and Information Services Infrastructure for Scholarly Content". Above screenshots shows. The Admin Dashboard. Marian college has subscribed N List and it has 2 lakhs E books and six thousand e journals that can be used for the students and faculties.