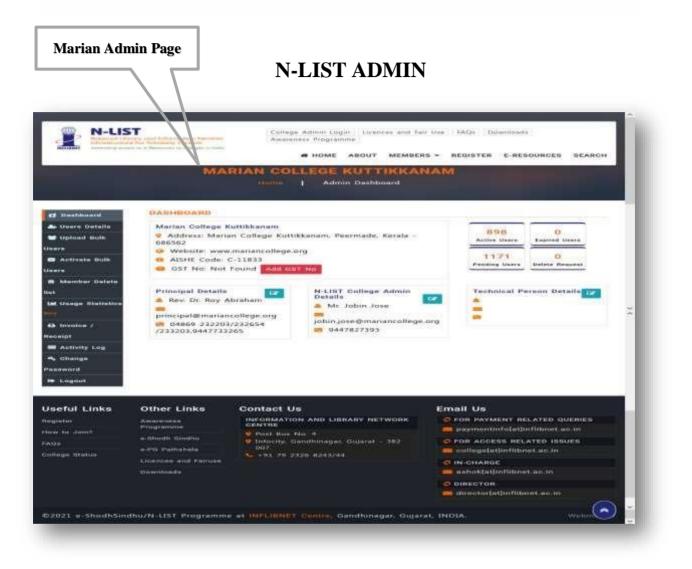

#### Criterion IV - Infrastructure and Learning Resources

N list "National Library and Information Services Infrastructure. Above screenshots shows the Admin Dashboard. Marian college has subscribed N List and it has 2 lakhs E books and six thousand e journals that can be used for the students and faculties.