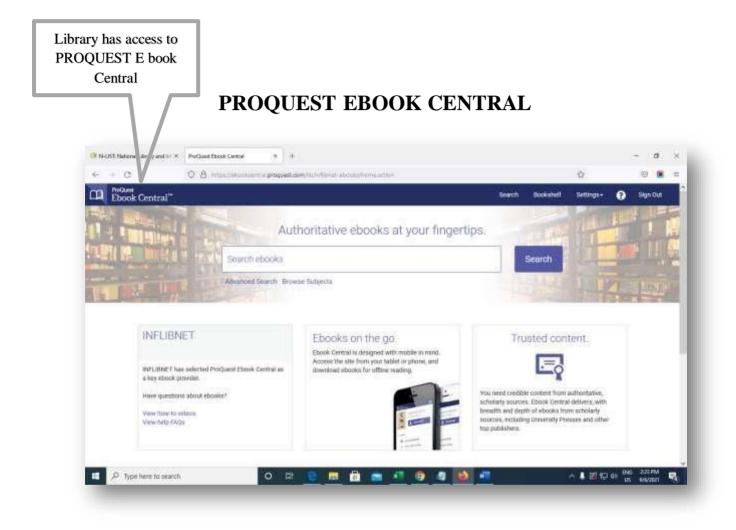

#### Criterion IV - Infrastructure and Learning Resources

N list "National Library and Information Services Infrastructure. Above screenshots shows the Admin Dashboard. Marian college has subscribed N List and it has 2 lakhs E books and six thousand e journals that can be used for the students and faculties.