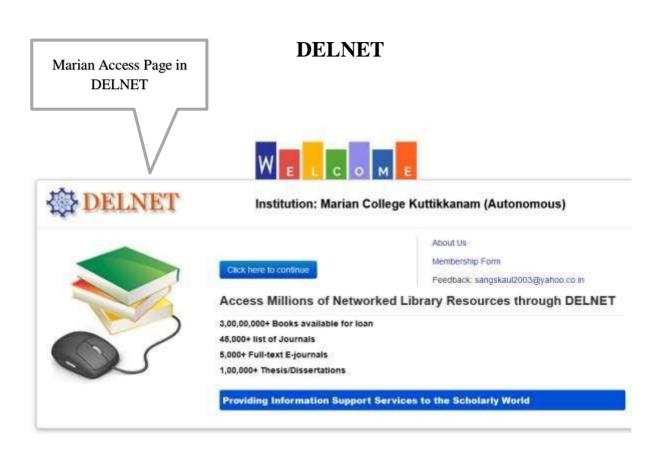

#### **Criterion IV - Infrastructure and Learning Resources**

Developing Library Network (DELNET) was established in 1988 and registered as a society in 1992 with the financial support of NISSAT at the Indian International Centre Library Delhi. Marian has access to Millions of Networked Library Resources through DELNET. Users can access 3,00,00,000+ Books, 45,000+ journals, 5000 +full text E-Journals, 100,000 + PhD Dissertations