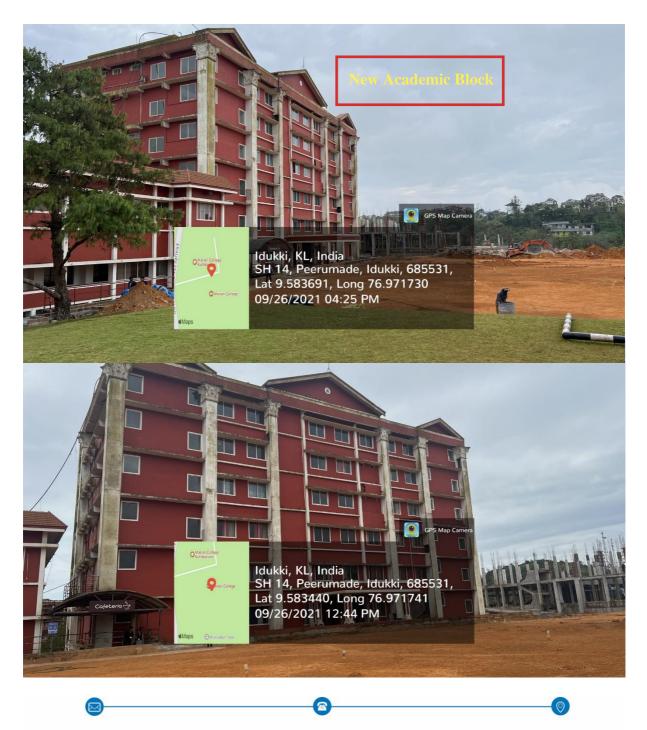

## INFRASTRUCTURE AUGMENTATION

The college has made a notable addition to its infrastructure during the assessment period. Bishop Mar Mathew Vattakuzhy Block (new academic block) was constructed during the assessment period. It has 6 floors (Basement + Ground +4) with a total floor area of 4614Sq.m.

NIRF 84 (2018) 'A' Grade with CGPA **3.52** (III Cycle)

NAAC RE-ACCREDITATION- 4TH CYCLE

New Academic Block inagurated on 28 September 2019

mariancollege@mariancollege.org www.mariancollege.org 04869-232203 +91-7594271004