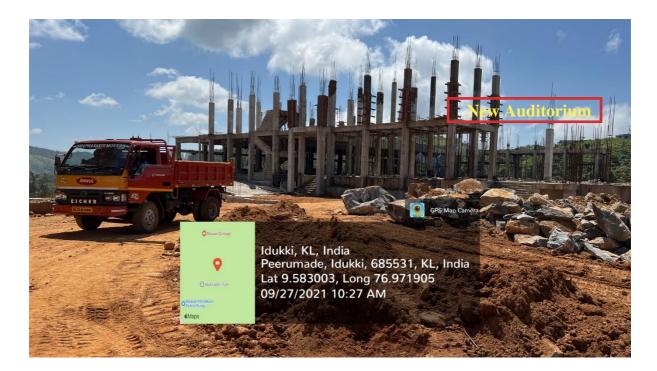

## **NEW AUDITORIUM UNDER CONSTRUCTION**

To meet the requirements of the institution, the construction of a four-storied (B+B1+G+1) auditorium complex commenced in the year 2018. The total floor area is 3366Sq.m.On completion, this multipurpose complex provides space for various offices, a gymnasium, a yoga centre, guest rooms, and an auditorium with a seating capacity of 3000.