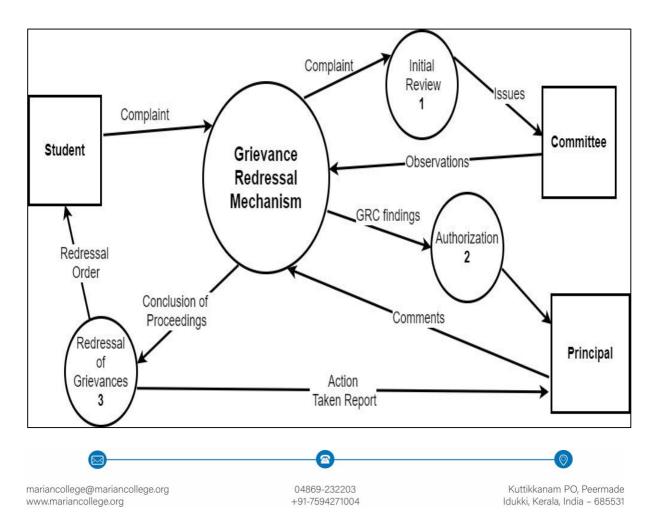

## Grievance Redressal Mechanism

MAKING COMPLETE

**Criterion V - Student Support and Progression** 

NIRF 84 (2018) 'A' Grade with CGPA **3.52** (III Cycle) NAAC RE-ACCREDITATION- 4TH CYCLE

## **5.1.5 GRIEVANCE REDRESSAL**

## Grievance Submission Mechanism

- Grievances related to any of the issues may be communicated to the Marian grievance redressal committee at <u>grievance@mariancollege.org</u>
- > Students can write grievances online through the MCKA portal
- > Students can submit their grievances directly to the concerned committee
- Step-by-step Guide to submitting students' grievances through MCKA Portal (Click Here)