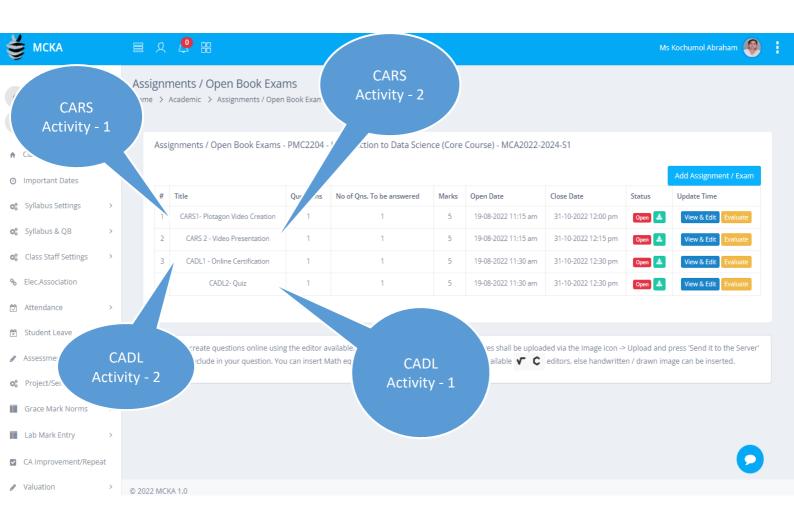

## CARS and CADL Activities given to students through MCKA platform

| CARS                   | 5               | U                                                                                                                       | ignments / Open Book Exams                                                                                                                      |        | CARS<br>Activity -           | 2              |                        |                                       |           |                         |
|------------------------|-----------------|-------------------------------------------------------------------------------------------------------------------------|-------------------------------------------------------------------------------------------------------------------------------------------------|--------|------------------------------|----------------|------------------------|---------------------------------------|-----------|-------------------------|
| Activity               | -1              | Assignments / Open Book Exams - PMH2119 - Cultural Tourism Resources and Pr Jevelopment (Core Course) - MMH2021-2023-S3 |                                                                                                                                                 |        |                              |                |                        |                                       |           | d Assignment / Exam     |
| /llabus & QB           | ,               | #                                                                                                                       | Title                                                                                                                                           | Q' ,ns | No of Qns. To be<br>answered | Marks          | Open Date              | Close Date                            | Status    | Update Time             |
| ec.Association         |                 | 1                                                                                                                       | Submit the proposal of the presentation of any one of the tangible and intangible cultural tourism resources in India                           | 1      | 1                            | 2              | 26-08-2022<br>09:30 am | 31-08-2022<br>11:45 pm                | Closed    | View & Edit<br>Evaluate |
| endance                | >               | 2                                                                                                                       | Present any one of the tangible and intangible cultural tourism resources in Indi                                                               | 1      | 1                            | 3              | 26-08-2022<br>11:15 am | 23-10-2022<br>11:45 pm                | Open      | View & Edit<br>Evaluate |
| dent Leave<br>essments | >               | 3                                                                                                                       | Identification, evaluation and proposal submission of the local cultural resource development                                                   | 1      | 1                            | 1              | 26-08-2022<br>11:15 am | 31-08-2022<br>11:45 pm                | Closed    | View & Edit<br>Evaluate |
| ject/Seminar           | >               | 4                                                                                                                       | Publish your research article (Marketing)                                                                                                       | 1      | 1                            | 2              | 26-08-2022<br>11:30 am | 07-10-2022<br>11:45 pm                | Open      | View & Edit<br>Evaluate |
| ace Mark Norms         | >               | 5                                                                                                                       | Business done with the product.                                                                                                                 | 1      | 1                            | 2              | 26-08-2022<br>11:30 am | 22-10-2022<br>11:30 am                | Open<br>2 | View & Edit<br>Evaluate |
|                        | ADL<br>vity - 1 |                                                                                                                         | shall create questions online using the editor available. You can copy and pas<br>your question. You can insert Math equation and Chemistry for |        | in lag.                      | CADL<br>tivity |                        | pload and press '<br>/ drawn image ca |           |                         |